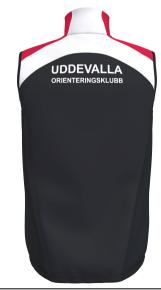

Black

Black

Black

D-0174195 A3022 AMBITION 2.0 VEST MEN D-0174196 A3023 AMBITION 2.0 VEST WOMEN front + pocket zippers: Black 580

Black edgeband: elastic side panels: Black thread: Black 9700

DISCLAIMER: Order is produced according to the latest approved design proof. Customers responsibility is to ensure that logo(s) and color(s) are accurate. Colors may appear different on your screen or printed paper. Colors may have  $\pm 5\%$   $\Delta E \leq$  (CIE 2000), compared to different materials and tints. For a particular result ask colortest from your sales representative. Design proof is based on L sized garment, design may vary with each size. We highly recommend to avoid continuity of design between two different part of product - Trimtex will not guarantee perfect result for this. Copyright ® Designs are property of Trimtex, protected by copyright and allowed