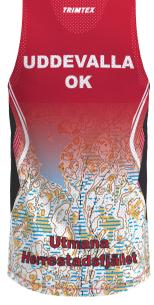

D-0197306 C3026 SPEED MESH SINGLET MEN

Red 3822

Red 3822

thread:

flatlock:

D-0197307 C3027 SPEED MESH SINGLET WOMEN thread: Red 3822

D-0174201 E13.2-L/LS BASIC O-SHIRT LS thread: Red 3822

DISCLAIMER: Order is produced according to the latest approved design proof. Customers responsibility is to ensure that logo(s) and color(s) are accurate. Colors may appear different on your screen or printed paper. Colors may have  $\pm 5\%$   $\Delta E \leq$  (CIE 2000), compared to different materials and tints. For a particular result ask colortest from your sales representative. Design proof is based on L sized garment, design may vary with each size. We highly recommend to avoid continuity of design between two different part of product - Trimtex will not guarantee perfect result for this. Copyright ® Designs are property of Trimtex, protected by copyright and allowed