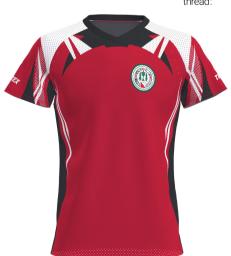

Additional information:

D-0174198 E80-L/SS TRAIL SHIRT SS MEN D-0174199 E81-L/SS TRAIL SHIRT SS WOMEN Anny Drobet

zipper: Black 580 Red 3822 thread: flatlock: Red 3822

thread:

D-0174205 B56-L BI-ELASTIC CAP