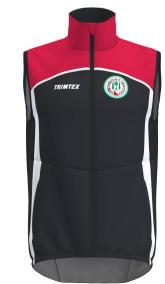

Black

Black

Black

D-0174195 A3022 AMBITION 2.0 VEST MEN D-0174196 A3023 AMBITION 2.0 VEST WOMEN front + pocket zippers: Black 580

Black edgeband: elastic side panels: Black thread: Black 9700

DISCLAIMER: Order is produced according to the latest approved design proof. Customers responsibility is to ensure that logo(s) and color(s) are accurate. Colors may appear different on your screen or printed paper. Colors may have  $\pm 5\%$   $\Delta E \leq$  (CIE 2000), compared to different materials and tints. For a particular result ask colortest from your sales representative. Design proof is based on L sized garment, design may vary with each size. We highly recommend to avoid continuity of design between two different part of product - Trimtex will not guarantee perfect result for this. Copyright ® Designs are property of Trimtex, protected by copyright and allowed