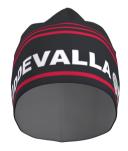

Additional information:

D-0174198 E80-L/SS TRAIL SHIRT SS MEN D-0174199 E81-L/SS TRAIL SHIRT SS WOMEN Anny Drobet

zipper: Black 580 Red 3822 thread: flatlock: Red 3822

thread:

D-0174205 B56-L BI-ELASTIC CAP