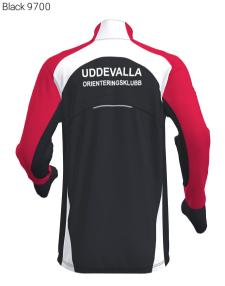

D-0174189 A1006 TRAINER 2.0 JACKET MEN

front zipper + reflex: Black 580

pocket zippers:

elastic side panels:

elastic sleeve panels:

cuffs:

D-0174190 A1007 TRAINER 2.0 JACKET WOMEN

Black 580

Black

Black

Black

D-0174195 A3022 AMBITION 2.0 VEST MEN D-0174196 A3023 AMBITION 2.0 VEST WOMEN front + pocket zippers: Black 580

Black edgeband: elastic side panels: Black thread: Black 9700

DISCLAIMER: Order is produced according to the latest approved design proof. Customers responsibility is to ensure that logo(s) and color(s) are accurate. Colors may appear different on your screen or printed paper. Colors may have  $\pm 5\%$   $\Delta E \leq$  (CIE 2000), compared to different materials and tints. For a particular result ask colortest from your sales representative. Design proof is based on L sized garment, design may vary with each size. We highly recommend to avoid continuity of design between two different part of product - Trimtex will not guarantee perfect result for this. Copyright ® Designs are property of Trimtex, protected by copyright and allowed