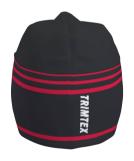

Additional information:

D-0174198 E80-L/SS TRAIL SHIRT SS MEN D-0174199 E81-L/SS TRAIL SHIRT SS WOMEN Anny Drobet

zipper: Black 580 Red 3822 thread: flatlock: Red 3822

thread:

D-0174205 B56-L BI-ELASTIC CAP