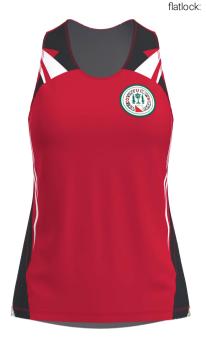

D-0197306 C3026 SPEED MESH SINGLET MEN

Red 3822

Red 3822

thread:

flatlock:

D-0197307 C3027 SPEED MESH SINGLET WOMEN thread: Red 3822

D-0174201 E13.2-L/LS BASIC O-SHIRT LS thread: Red 3822

DISCLAIMER: Order is produced according to the latest approved design proof. Customers responsibility is to ensure that logo(s) and color(s) are accurate. Colors may appear different on your screen or printed paper. Colors may have  $\pm 5\%$   $\Delta E \leq$  (CIE 2000), compared to different materials and tints. For a particular result ask colortest from your sales representative. Design proof is based on L sized garment, design may vary with each size. We highly recommend to avoid continuity of design between two different part of product - Trimtex will not guarantee perfect result for this. Copyright ® Designs are property of Trimtex, protected by copyright and allowed