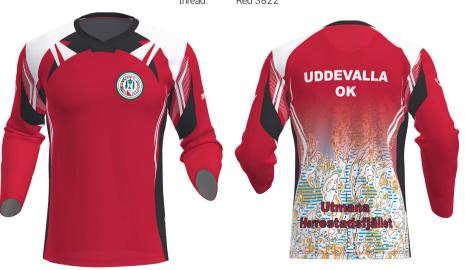

Additional information:

D-0174198 E80-L/SS TRAIL SHIRT SS MEN D-0174199 E81-L/SS TRAIL SHIRT SS WOMEN Anny Drobet

zipper: Black 580 Red 3822 thread: flatlock: Red 3822

thread:

D-0174205 B56-L BI-ELASTIC CAP