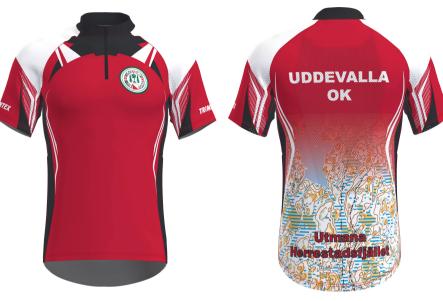

Additional information:

D-0174198 E80-L/SS TRAIL SHIRT SS MEN D-0174199 E81-L/SS TRAIL SHIRT SS WOMEN Anny Drobet

zipper: Black 580 Red 3822 thread: flatlock: Red 3822

thread:

D-0174205 B56-L BI-ELASTIC CAP