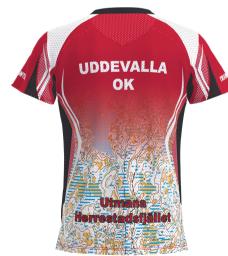

D-0197306 C3026 SPEED MESH SINGLET MEN

Red 3822

Red 3822

thread:

flatlock:

D-0197307 C3027 SPEED MESH SINGLET WOMEN thread: Red 3822

D-0174201 E13.2-L/LS BASIC O-SHIRT LS thread: Red 3822

DISCLAIMER: Order is produced according to the latest approved design proof. Customers responsibility is to ensure that logo(s) and color(s) are accurate. Colors may appear different on your screen or printed paper. Colors may have  $\pm 5\%$   $\Delta E \leq$  (CIE 2000), compared to different materials and tints. For a particular result ask colortest from your sales representative. Design proof is based on L sized garment, design may vary with each size. We highly recommend to avoid continuity of design between two different part of product - Trimtex will not guarantee perfect result for this. Copyright ® Designs are property of Trimtex, protected by copyright and allowed