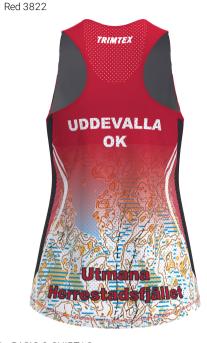

D-0197306 C3026 SPEED MESH SINGLET MEN

Red 3822

Red 3822

thread:

flatlock:

D-0197307 C3027 SPEED MESH SINGLET WOMEN thread: Red 3822

D-0174201 E13.2-L/LS BASIC O-SHIRT LS thread: Red 3822

DISCLAIMER: Order is produced according to the latest approved design proof. Customers responsibility is to ensure that logo(s) and color(s) are accurate. Colors may appear different on your screen or printed paper. Colors may have  $\pm 5\%$   $\Delta E \leq$  (CIE 2000), compared to different materials and tints. For a particular result ask colortest from your sales representative. Design proof is based on L sized garment, design may vary with each size. We highly recommend to avoid continuity of design between two different part of product - Trimtex will not guarantee perfect result for this. Copyright ® Designs are property of Trimtex, protected by copyright and allowed